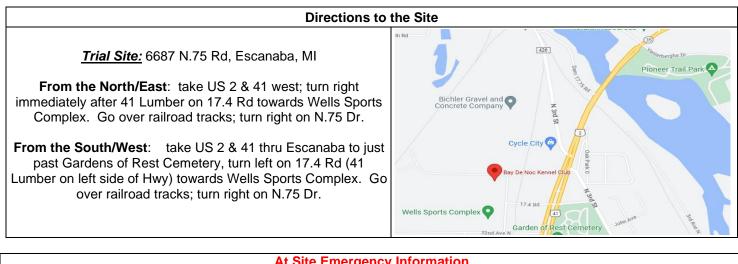

| At Site Emer                                              | gency Information                                                                 |
|-----------------------------------------------------------|-----------------------------------------------------------------------------------|
| Veterinarian                                              | Urgent Care/Hospital                                                              |
| Escanaba Vet Clinic<br>618 Stephenson Ave<br>906-786-8020 | OSF HealthCare St. Francis Hospital<br>3401 Ludington Street<br>Escanaba MI 49829 |